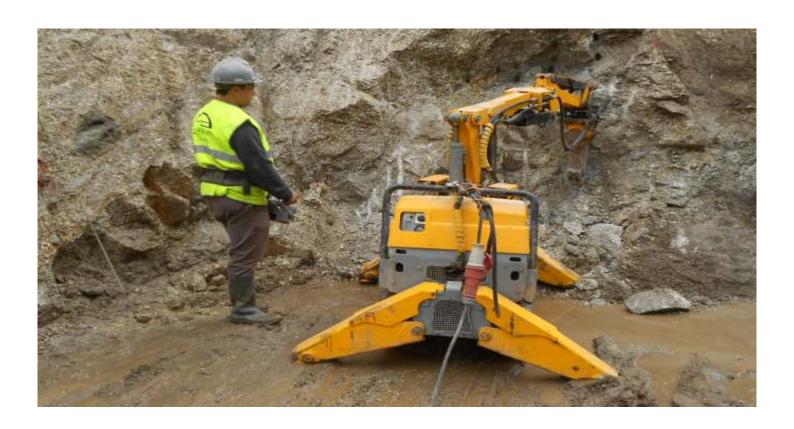

## Underground Works, Drilling and Rehabilitation

Established in 1991, CONSTROTÚNEL – Construções Projecto and Serviços, S.A. is a company focused on underground works, namely the execution of small and medium diameter tunnels, having broadened its scope of activity to include geotechnical engineering and horizontal drilling activities.