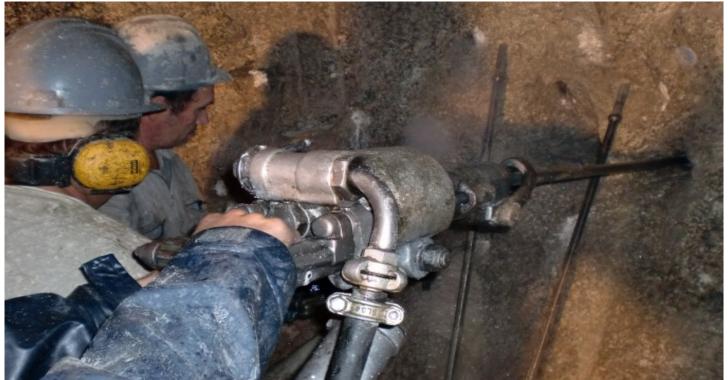

## Underground Works, Drilling and Rehabilitation

Established in 1991, CONSTROTÚNEL – Construções Projecto and Serviços, S.A. is a company focused on underground works, namely the execution of small and medium diameter tunnels, having broadened its scope of activity to include geotechnical engineering and horizontal drilling activities.

Mini tunnels in Barcelona

Mini Hydroelectric Plant tunnels

Candemil Tunnel

São Salvador Tunnel

Cambambe Tunnel

Sines Tunnel

Mangualde Gas Pipeline

Metro do Porto