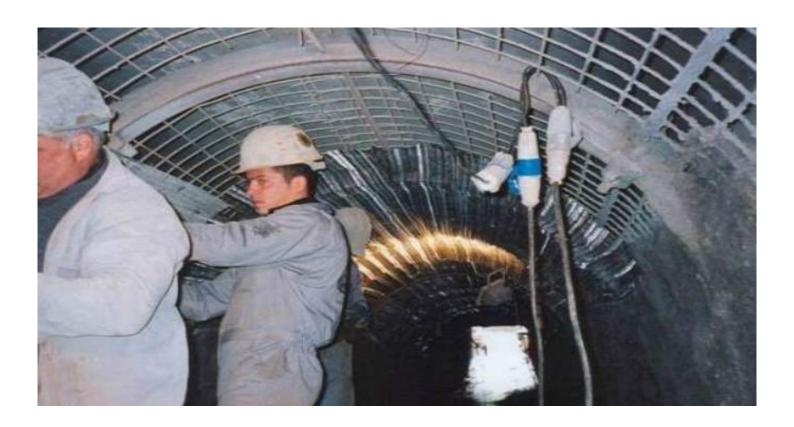

## Underground Works, Drilling and Rehabilitation

Established in 1991, CONSTROTÚNEL – Construções Projecto and Serviços, S.A. is a company focused on underground works, namely the execution of small and medium diameter tunnels, having broadened its scope of activity to include geotechnical engineering and horizontal drilling activities.

Mini tunnels in Barcelona

Mini Hydroelectric Plant tunnels

Candemil Tunnel

São Salvador Tunnel

Cambambe Tunnel

Sines Tunnel

Mangualde Gas Pipeline

Metro do Porto