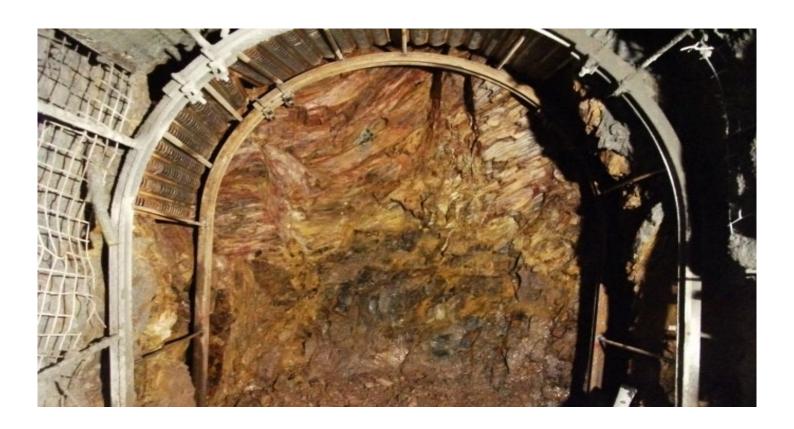

## Underground Works, Drilling and Rehabilitation

Established in 1991, CONSTROTÚNEL – Construções Projecto and Serviços, S.A. is a company focused on underground works, namely the execution of small and medium diameter tunnels, having broadened its scope of activity to include geotechnical engineering and horizontal drilling activities.

Mini tunnels in Barcelona

Mini Hydroelectric Plant tunnels

Candemil Tunnel

São Salvador Tunnel

Cambambe Tunnel

Sines Tunnel

Mangualde Gas Pipeline

Metro do Porto