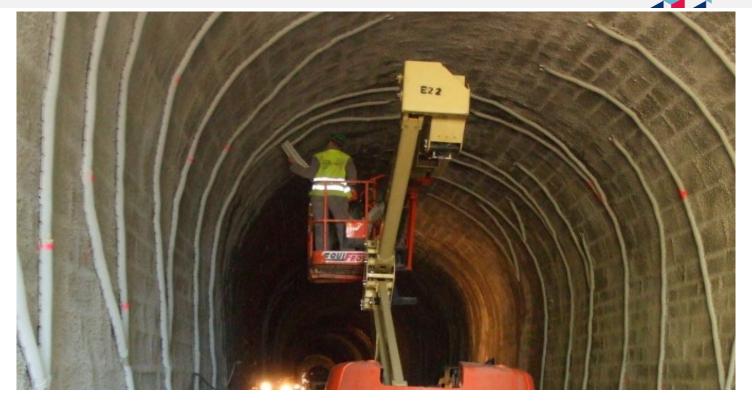

## Underground Works, Drilling and Rehabilitation

Established in 1991, CONSTROTÚNEL – Construções Projecto and Serviços, S.A. is a company focused on underground works, namely the execution of small and medium diameter tunnels, having broadened its scope of activity to include geotechnical engineering and horizontal drilling activities.