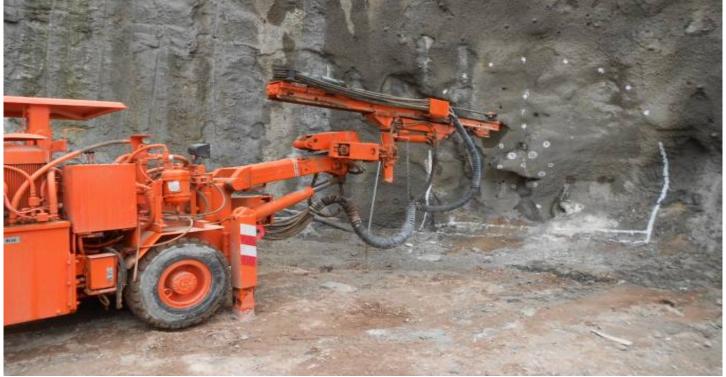

## Underground Works, Drilling and Rehabilitation

Established in 1991, CONSTROTÚNEL – Construções Projecto and Serviços, S.A. is a company focused on underground works, namely the execution of small and medium diameter tunnels, having broadened its scope of activity to include geotechnical engineering and horizontal drilling activities.