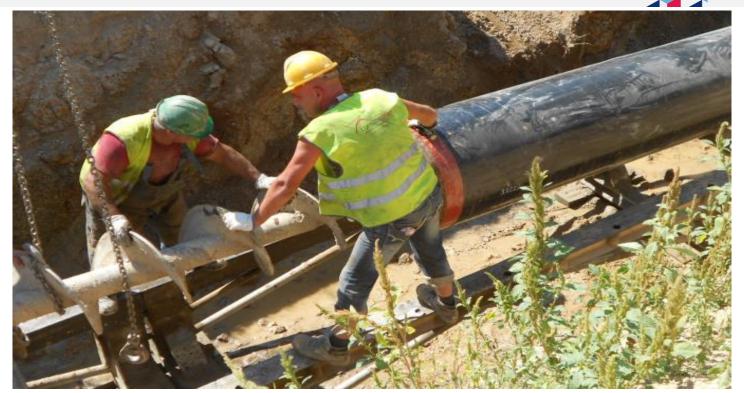

## Underground Works, Drilling and Rehabilitation

Established in 1991, CONSTROTÚNEL – Construções Projecto and Serviços, S.A. is a company focused on underground works, namely the execution of small and medium diameter tunnels, having broadened its scope of activity to include geotechnical engineering and horizontal drilling activities.

Mira Aquaculture Project

Interceptors, outflows and elev. stations V.F.Xira and Alhandra

Sabugal tunnel rehabilitation and enhancement