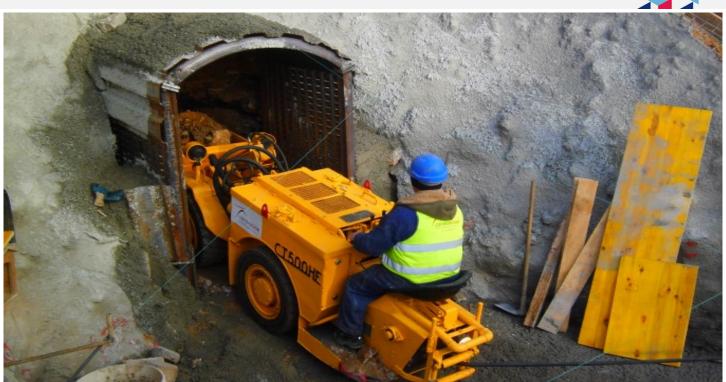

## Underground Works, Drilling and Rehabilitation

Established in 1991, CONSTROTÚNEL – Construções Projecto and Serviços, S.A. is a company focused on underground works, namely the execution of small and medium diameter tunnels, having broadened its scope of activity to include geotechnical engineering and horizontal drilling activities.

Mini tunnels in Barcelona

Mini Hydroelectric Plant tunnels

Candemil Tunnel

São Salvador Tunnel

Cambambe Tunnel

Sines Tunnel

Mangualde Gas Pipeline

Metro do Porto