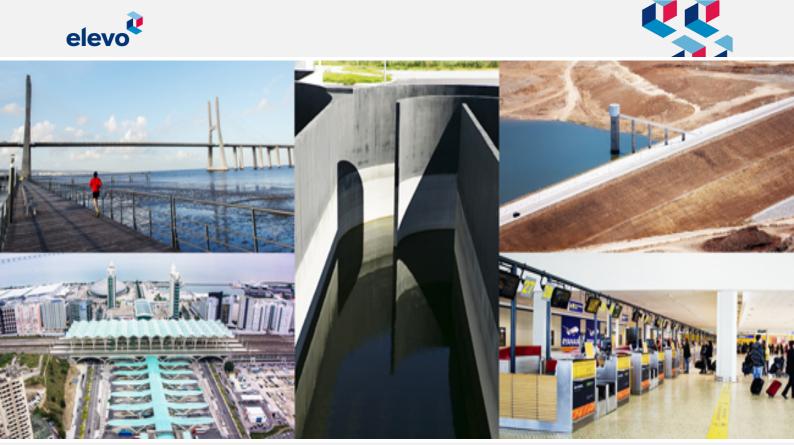

## **Railway and Metro Infrastructures**

The ELEVO Group curriculum includes the construction of underground and aboveground lines as well as the construction of various metro stations. The complexity of the projects assumed required the technical team responsible to increase its know-how to a level way above the average, placing the entire ELEVO Group today in a prominent position in terms of technical competency in these types of projects.

### **Oriente Station**

Setúbal Station

#### Lisbon Metro - Yellow Line

Northern Railway Line

### **Alfornelos Station**

Construction of the Gondomar line