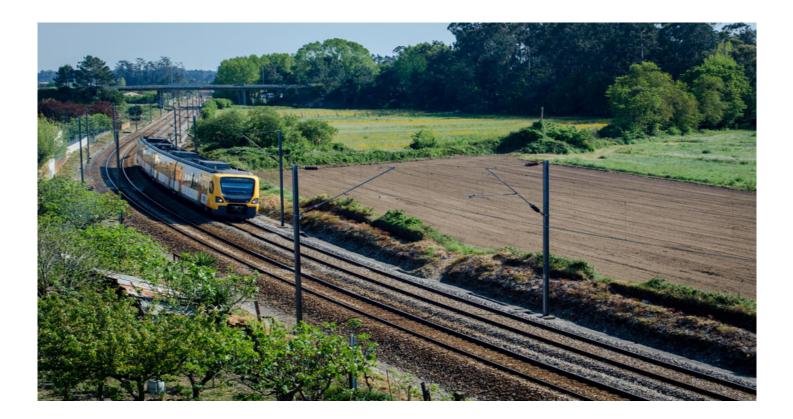

## **Railway and Metro Infrastructures**

The ELEVO Group curriculum includes the construction of underground and aboveground lines as well as the construction of various metro stations. The complexity of the projects assumed required the technical team responsible to increase its know-how to a level way above the average, placing the entire ELEVO Group today in a prominent position in terms of technical competency in these types of projects.

#### Lisbon Metro - Yellow Line

Northern Railway Line