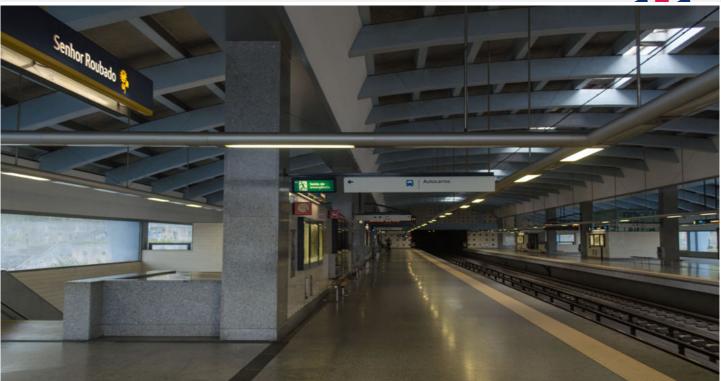

## **Railway and Metro Infrastructures**

The ELEVO Group curriculum includes the construction of underground and aboveground lines as well as the construction of various metro stations. The complexity of the projects assumed required the technical team responsible to increase its know-how to a level way above the average, placing the entire ELEVO Group today in a prominent position in terms of technical competency in these types of projects.

### **Alfornelos Station**

Construction of the Gondomar line