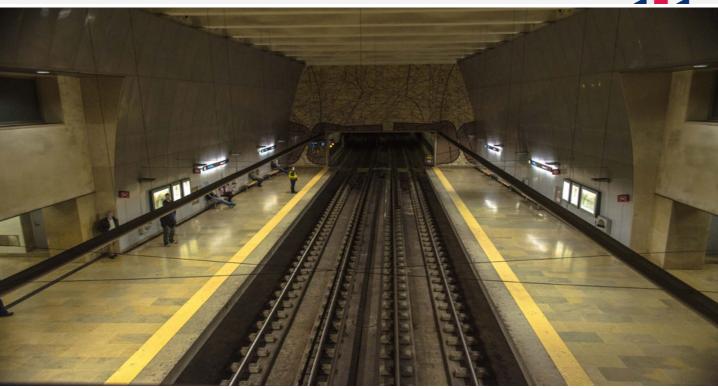

## **Railway and Metro Infrastructures**

The ELEVO Group curriculum includes the construction of underground and aboveground lines as well as the construction of various metro stations. The complexity of the projects assumed required the technical team responsible to increase its know-how to a level way above the average, placing the entire ELEVO Group today in a prominent position in terms of technical competency in these types of projects.

### **Oriente Station**

Setúbal Station