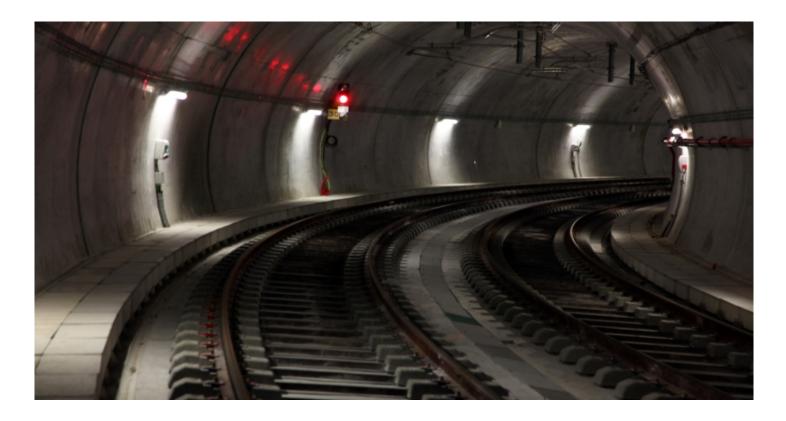

## **Railway and Metro Infrastructures**

The ELEVO Group curriculum includes the construction of underground and aboveground lines as well as the construction of various metro stations. The complexity of the projects assumed required the technical team responsible to increase its know-how to a level way above the average, placing the entire ELEVO Group today in a prominent position in terms of technical competency in these types of projects.