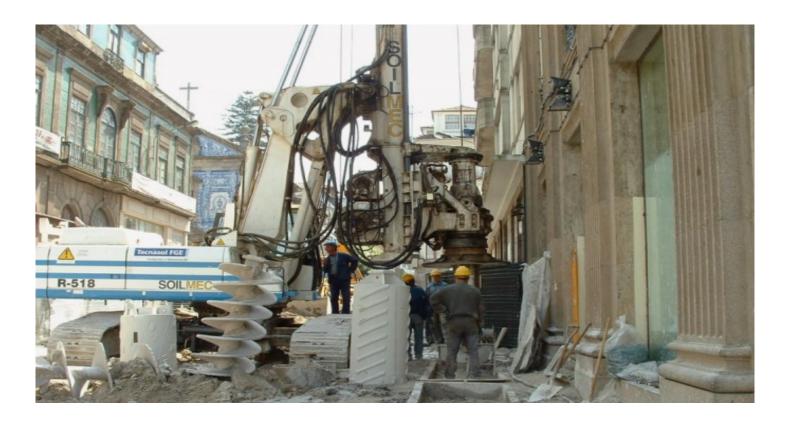

## Foundations and Geotechnics

With a vast experience of over 40 years of activity, always based on innovation and pioneering, Tecnasol represents the area of Foundations and Geotechnics.

In the area of foundations, Tecnasol makes use of the latest executive methods and equipment for all types of structures, ranging from the smallest building to the most complex bridge. In the field of geotechnics, it performs a set of survey works, land prospecting and testing, which involves not only the performance but also the planning and interpretation of results.