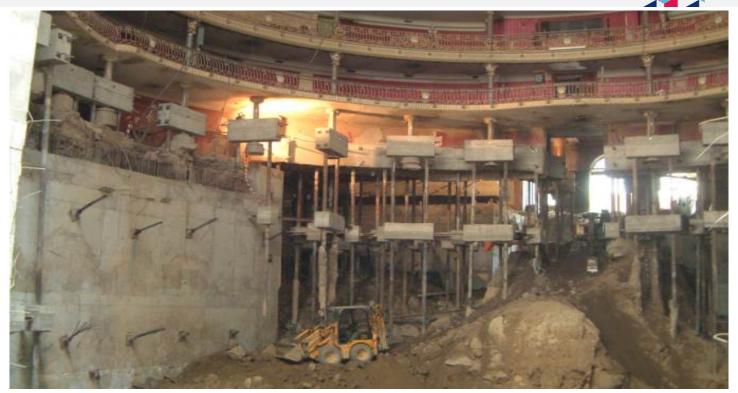

Topázio Building

Ait Hammou Dam

A10 - Carregado Interchange

IP3 -New Dão River Bridge

Refurbishment of the Circo Theatre in Braga

Madalena do Mar

West Coast (Litoral Oeste) Concession

Peugeot Complex in Madeira