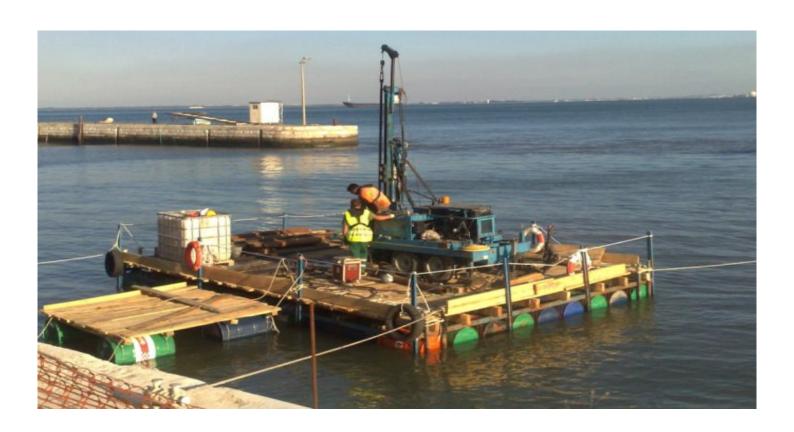

## Foundations and Geotechnics

With a vast experience of over 40 years of activity, always based on innovation and pioneering, Tecnasol represents the area of Foundations and Geotechnics.

In the area of foundations, Tecnasol makes use of the latest executive methods and equipment for all types of structures, ranging from the smallest building to the most complex bridge. In the field of geotechnics, it performs a set of survey works, land prospecting and testing, which involves not only the performance but also the planning and interpretation of results.