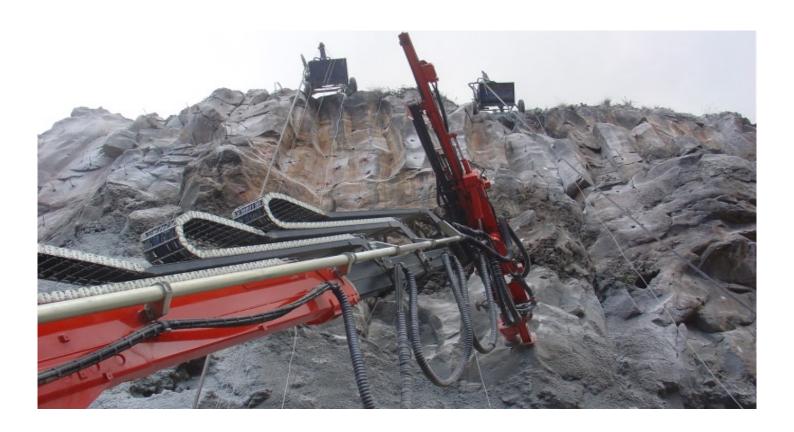

## Foundations and Geotechnics

With a vast experience of over 40 years of activity, always based on innovation and pioneering, Tecnasol represents the area of Foundations and Geotechnics.

In the area of foundations, Tecnasol makes use of the latest executive methods and equipment for all types of structures, ranging from the smallest building to the most complex bridge. In the field of geotechnics, it performs a set of survey works, land prospecting and testing, which involves not only the performance but also the planning and interpretation of results.