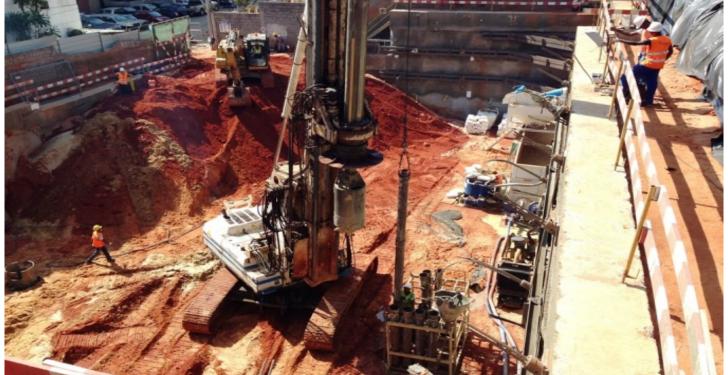

## Foundations and Geotechnics

With a vast experience of over 40 years of activity, always based on innovation and pioneering, Tecnasol represents the area of Foundations and Geotechnics.

In the area of foundations, Tecnasol makes use of the latest executive methods and equipment for all types of structures, ranging from the smallest building to the most complex bridge. In the field of geotechnics, it performs a set of survey works, land prospecting and testing, which involves not only the performance but also the planning and interpretation of results.