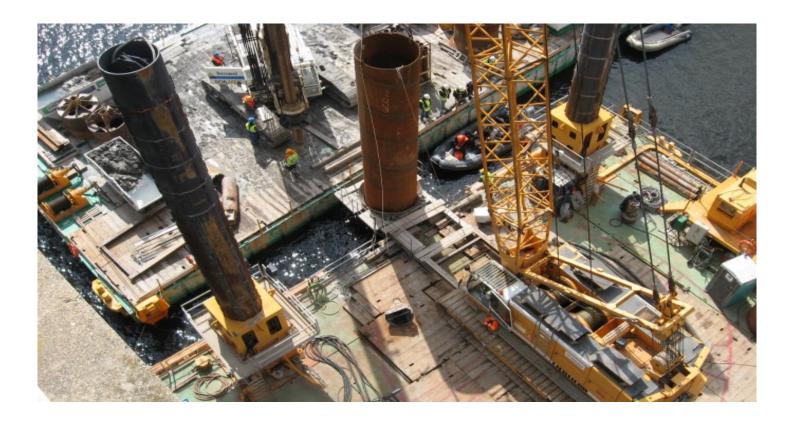

## Foundations and Geotechnics

With a vast experience of over 40 years of activity, always based on innovation and pioneering, Tecnasol represents the area of Foundations and Geotechnics.

In the area of foundations, Tecnasol makes use of the latest executive methods and equipment for all types of structures, ranging from the smallest building to the most complex bridge. In the field of geotechnics, it performs a set of survey works, land prospecting and testing, which involves not only the performance but also the planning and interpretation of results.