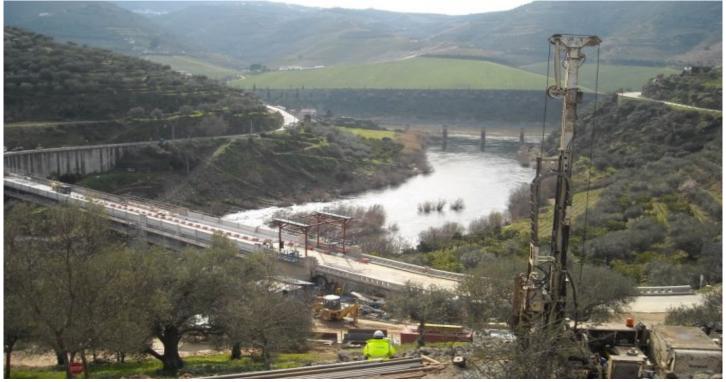

## Foundations and Geotechnics

With a vast experience of over 40 years of activity, always based on innovation and pioneering, Tecnasol represents the area of Foundations and Geotechnics.

In the area of foundations, Tecnasol makes use of the latest executive methods and equipment for all types of structures, ranging from the smallest building to the most complex bridge. In the field of geotechnics, it performs a set of survey works, land prospecting and testing, which involves not only the performance but also the planning and interpretation of results.

Foz Tua Dam

Bolhão Station - Porto Metro

Braga Branch Line, Nine

River Minho International Bridge

Port Mar Forum Building

Fontaínhas Escarpment

Bilbao Metro

Antero de Quental Station - Line 4