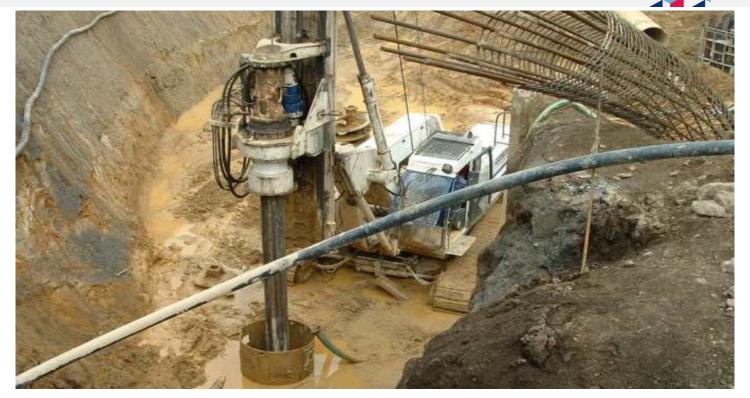

## Foundations and Geotechnics

With a vast experience of over 40 years of activity, always based on innovation and pioneering, Tecnasol represents the area of Foundations and Geotechnics.

In the area of foundations, Tecnasol makes use of the latest executive methods and equipment for all types of structures, ranging from the smallest building to the most complex bridge. In the field of geotechnics, it performs a set of survey works, land prospecting and testing, which involves not only the performance but also the planning and interpretation of results.