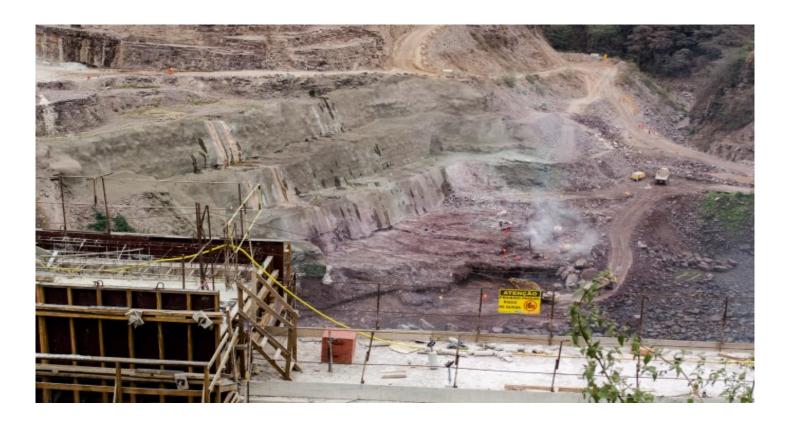

Foz Tua Dam

Bolhão Station - Porto Metro

Braga Branch Line, Nine

River Minho International Bridge

Port Mar Forum Building

Fontaínhas Escarpment

Bilbao Metro

Antero de Quental Station - Line 4