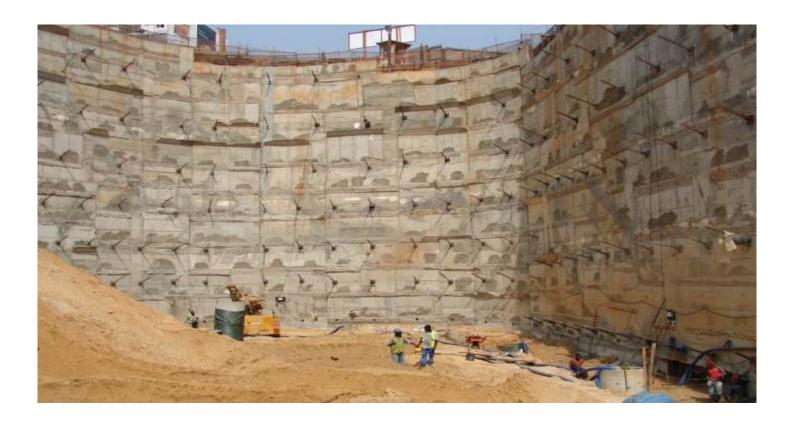

## Foundations and Geotechnics

With a vast experience of over 40 years of activity, always based on innovation and pioneering, Tecnasol represents the area of Foundations and Geotechnics.

In the area of foundations, Tecnasol makes use of the latest executive methods and equipment for all types of structures, ranging from the smallest building to the most complex bridge. In the field of geotechnics, it performs a set of survey works, land prospecting and testing, which involves not only the performance but also the planning and interpretation of results.