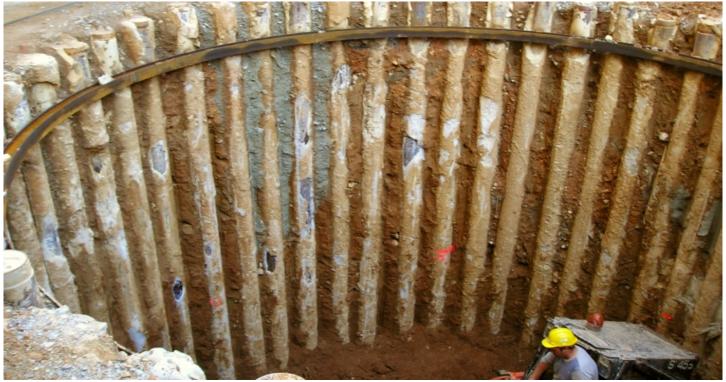

## Foundations and Geotechnics

With a vast experience of over 40 years of activity, always based on innovation and pioneering, Tecnasol represents the area of Foundations and Geotechnics.

In the area of foundations, Tecnasol makes use of the latest executive methods and equipment for all types of structures, ranging from the smallest building to the most complex bridge. In the field of geotechnics, it performs a set of survey works, land prospecting and testing, which involves not only the performance but also the planning and interpretation of results.